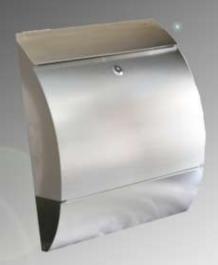

## 201 Stainless Steel Crystal Designer Mailboxes

Product Code: CSHPB024PTH Dimension: 260W x 85D x 350H (mm) Material: 201 Stainless Steel

Color: Hairline Finishing

Price: RM185.00

Product Code: CSHPB918PTH

Dimension:

350W x 110D x 440H (mm)

Material:

201 Stainless Steel

Color: Hairline Finishing

Price: RM295.00