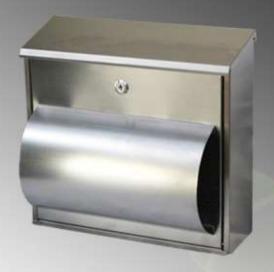

# 201 Stainless Steel Crystal Designer Mailboxes

Product Code: CSHPB933PTH Dimension: 370W x 90D x 370H (mm) Material:

201 Stainless Steel Color: Hairline Finishing

Price: RM295.00

Product Code:
CSHPB01412PTH
Dimension:
350W x 185D x 330H (mm)
Material:
201 Stainless Steel
Color: Hairline Finishing

Price: RM295.00