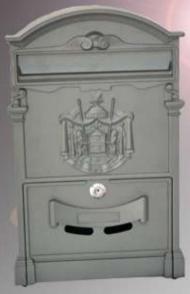

### Galvanize Steel Designer Mailboxes

Product Code: CSHPB301PTH(R)

Product Code: CSHPB301PTH(G)

Dimension:

320W x 120D x 430H (mm)

Material:

Galvanize Steel

Surface Finishing:

Matt Textured Powder Coat

Price: RM160.00