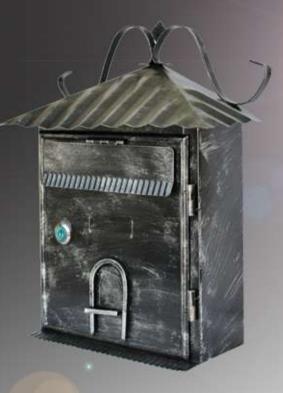

#### Galvanize Steel Designer Mailboxes

Product Code: CSHPB008PTH

Dimension:

285W x 120D x 355H (mm)

Material: Galvanize Steel

Surface Finishing:

Spray Paint with Brushed Finish

Price: RM160.00