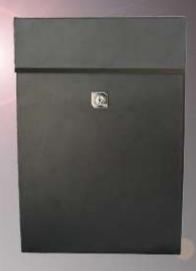

#### Galvanize Steel Designer Mailboxes

Product Code:
CSHPB005PTH(W)
Surface Finishing:
Matt Textured
Black Powder Coat &
White Powder Coat for
the base.

Product Code: CSHPB005PTH(G) Surface Finishing: Matt Textured Grey Powder Coat

Dimension: 260W x 90D x 385H (mm) Material: Galvanize Steel

Price: RM185.00