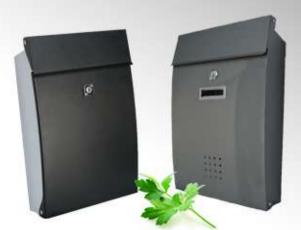

# 201 Stainless Steel Crystal Designer Mailboxes

Product Code: CSHPB933PTH Dimension: 370W x 90D x 370H (mm) Material:

201 Stainless Steel Color: Hairline Finishing

Price: RM295.00

Product Code:
CSHPB01412PTH
Dimension:
350W x 185D x 330H (mm)
Material:
201 Stainless Steel
Color: Hairline Finishing

Price: RM295.00