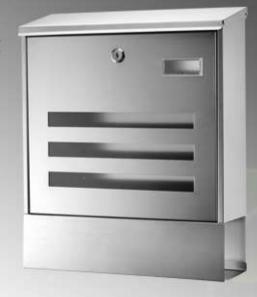

# 201 Stainless Steel Crystal Designer Mailboxes

Product Code: CSHPB051PTH

Dimension:

390W x 100D x 400H (mm)

Material:

201 Stainless Steel

Color: Hairline Finishing

Front View:

5mm Thick Tempered Glass with Frosted Sheet Coating

Price: RM312.00

Product Code: CSHPB022PTH

Dimension:

350W x 135D x 420H (mm)

Material:

201 Stainless Steel

Color: Hairline Finishing