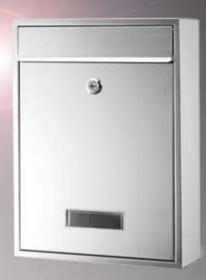

Dimension:

350W x 110D x 440H (mm)

Material:

201 Stainless Steel

Color: Hairline Finishing

Price: RM295.00