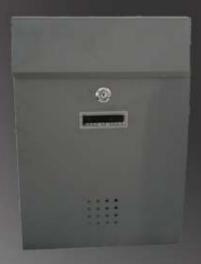

#### Galvanize Steel Designer Mailboxes

Product Code: CSHPB008PTH

Dimension:

285W x 120D x 355H (mm)

Material: Galvanize Steel

Surface Finishing:

Spray Paint with Brushed Finish

Price: RM160.00