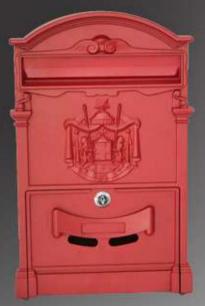

### Galvanize Steel Designer Mailboxes

Product Code: CSHPB301PTH(R)

Product Code: CSHPB301PTH(G)

Dimension:

320W x 120D x 430H (mm)

Material:

Galvanize Steel

Surface Finishing:

Matt Textured Powder Coat

Price: RM160.00