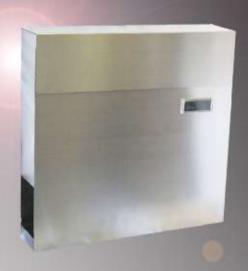

# 201 Stainless Steel Crystal Designer Mailboxes

Product Code: CSHPB051PTH

Dimension:

390W x 100D x 400H (mm)

Material:

201 Stainless Steel

Color: Hairline Finishing

Front View:

5mm Thick Tempered Glass with Frosted Sheet Coating

Price: RM312.00

Product Code: CSHPB022PTH

Dimension:

350W x 135D x 420H (mm)

Material:

201 Stainless Steel

Color: Hairline Finishing