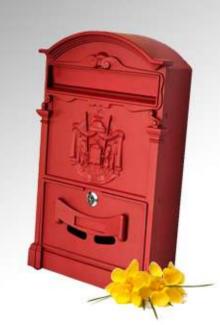

### Galvanize Steel Designer Mailboxes

Product Code: CSHPB301PTH(R)

Product Code: CSHPB301PTH(G)

Dimension:

320W x 120D x 430H (mm)

Material:

Galvanize Steel

Surface Finishing:

Matt Textured Powder Coat

Price: RM160.00