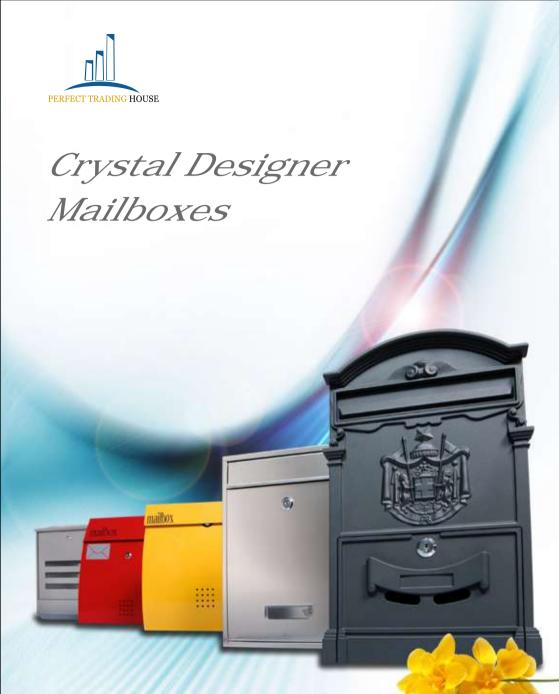

## 201 Stainless Steel Crystal Designer Mailboxes

Product Code: CSHPB024PTH Dimension: 260W x 85D x 350H (mm) Material: 201 Stainless Steel

Color: Hairline Finishing

Price: RM185.00

Product Code: CSHPB918PTH